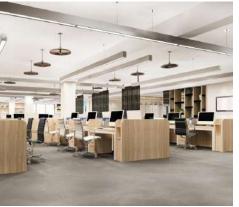

#### Office Fit Outs

We deliver complete office fit out solutions that transform empty spaces into efficient, inspiring work environments. From space planning and partitioning to furniture, finishes, and lighting, we ensure every element supports productivity, collaboration, and your brand identity.

We understand that every business has unique needs, so our fit out solutions are tailored to reflect your workflow, company culture, and visual identity. Our team ensures that all installations meet safety, sustainability, and functional standards delivered on time and within budget.

With a seamless blend of design and practicality, Breezeline Interiors helps you build an office that works as hard as you do.

**Corporate Offices** 

Furnitures & Work stations

**Work Spaces** 